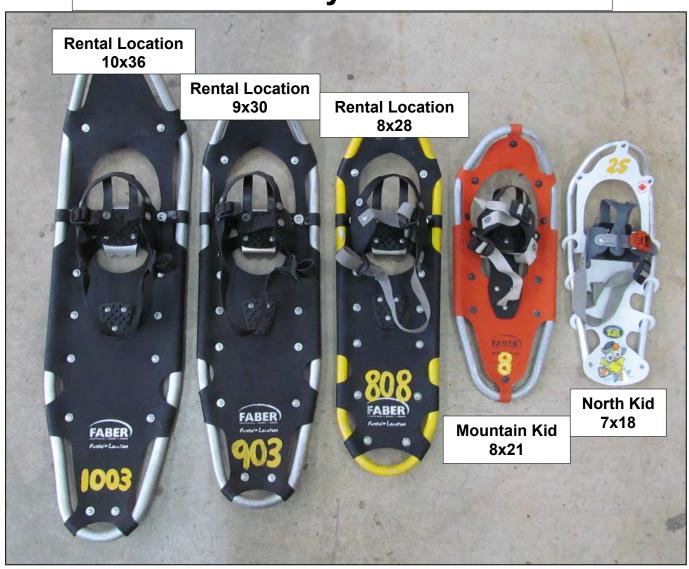

| Snowshoe Types                    |                       |        |             |           |
|-----------------------------------|-----------------------|--------|-------------|-----------|
| Style                             | Туре                  | Colour | Weight      | Numbers   |
| 8x21 Mtn Kid Aluminum             | Children/<br>Youth    | orange | 35-100 lbs  | 1-20      |
| 7x18 North Kid Aluminum           | Children              | white  | Max 90 lbs  | 21-31     |
| 8x28 Rental Location<br>Aluminum  | Youth/<br>Small Adult | black  | 75-150 lbs  | 801-810   |
| 9x30 Rental Location<br>Aluminum  | Older Youth/<br>Adult | black  | 100-200 lbs | 901-910   |
| 10x36 Rental Location<br>Aluminum | Adult                 | black  | 150-250 lbs | 1001-1006 |
| Wooden<br>Huron Traditional       | Youth/Adult           | wooden | 100-200 lbs | 501-510   |

### **Aluminum Style Snowshoes**

## North Kid 7x18

Numbered: 21-31

Weight: maximum 40 kg or 90 lbs

Maximum Shoe Size: women's 5

### Mountain Aluminum 8x21

Numbered: 1-20

Weight: 15-45 kg or 35-100 lbs

Maximum Shoe Size: women's 7 or men's 6

### RL Aluminum 8x28

**Numbered:** 801-810

Weight: 34-68 kg or 75-150 lbs

Maximum Shoe Size: womens 9 or mens 8

### RL Aluminum 9x30

**Numbered:** 901-912

Weight: 45-91 kg or 100-200 lbs

Maximum Shoe Size: fits most adult sizes

### RL Aluminum 10x36

Numbered: 1001-1006

Weight: 68-113 kg or 150-250 lbs

**Maximum Shoe Size:** fits most adult sizes\*

**Anti-slip Cleats:** Yes

\*Snowmobile or other large boots may be the exception...