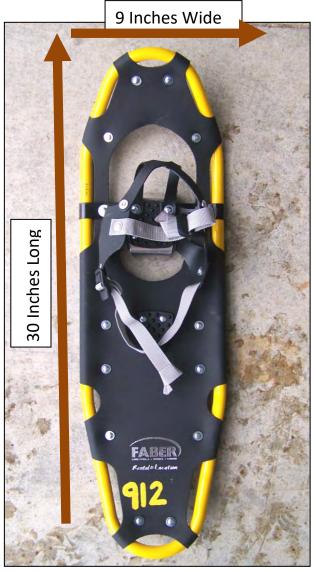

### RL Aluminum 9x30

**Numbered:** 901-912

Weight: 45-91 kg or 100-200 lbs

Maximum Shoe Size: fits most adult sizes