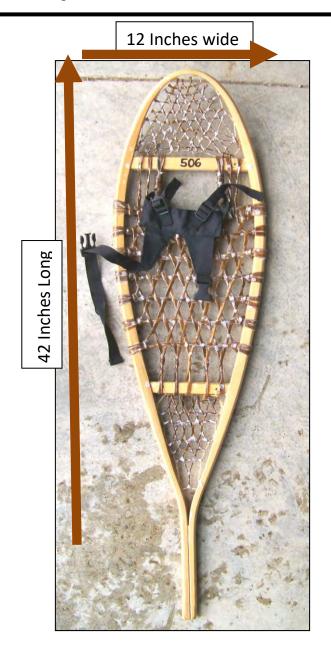

# Wooden - Huron Traditional

**Numbered:** 501-510

Weight: 45-91 kg or 100-200 lbs

Maximum Shoe Size: fits most sizes

Anti-slip Cleats: none