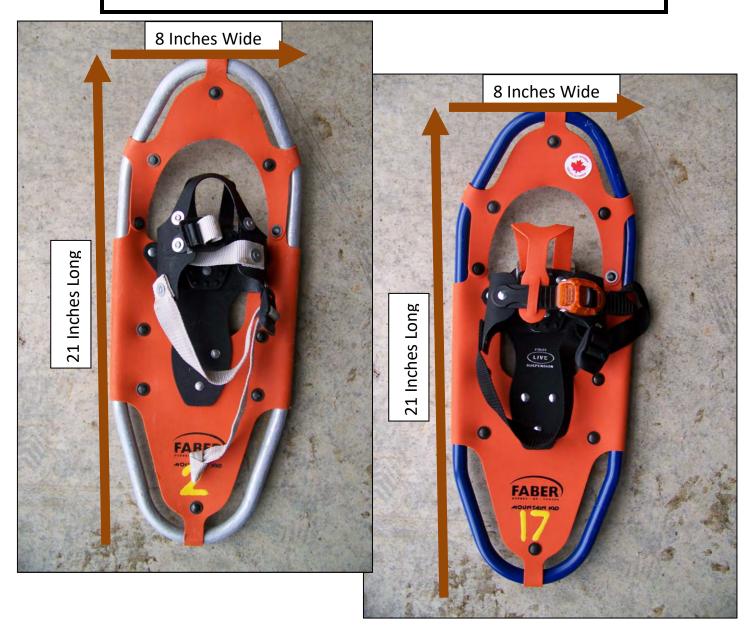

#### Children/Youth

### Mountain Aluminum 8x21

Numbered: 1-20

Weight: 15-45 kg or 35-100 lbs

Maximum Shoe Size: women's 7 or men's 6