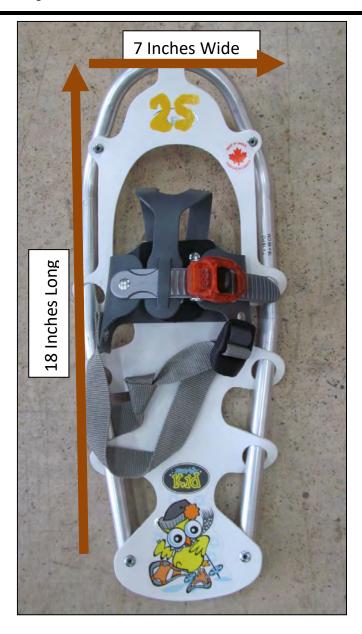

#### Children

## North Kid 7x18

Numbered: 21-31

Weight: maximum 40 kg or 90 lbs

Maximum Shoe Size: women's 5