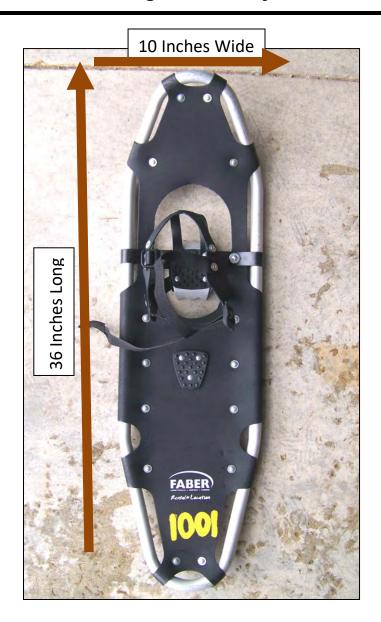

### RL Aluminum 10x36

Numbered: 1001-1006

Weight: 68-113 kg or 150-250 lbs

**Maximum Shoe Size:** fits most adult sizes\*

**Anti-slip Cleats:** Yes

\*Snowmobile or other large boots may be the exception...