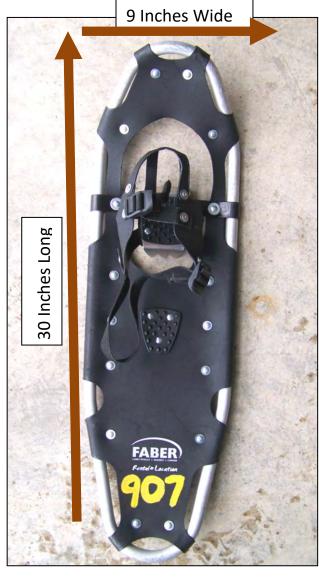

### RL Aluminum 9x30

**Numbered:** 901-912

Weight: 45-91 kg or 100-200 lbs

Maximum Shoe Size: fits most adult sizes