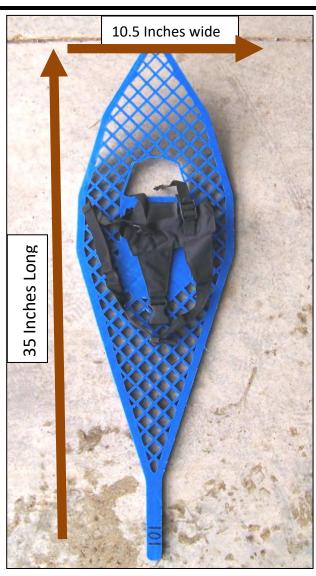

### RL Aluminum 8x28

**Numbered:** 801-810

Weight: 34-68 kg or 75-150 lbs

Maximum Shoe Size: womens 9 or mens 8