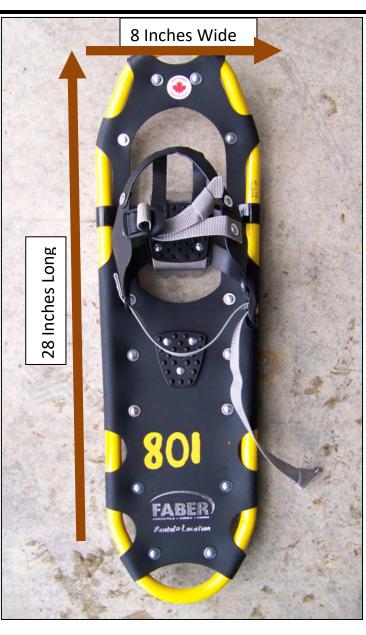

#### Youth/Adult Small

### RL Aluminum 8x28

**Numbered:** 801-810

Weight: 34-68 kg or 75-150 lbs

Maximum Shoe Size: womens 9 or mens 8